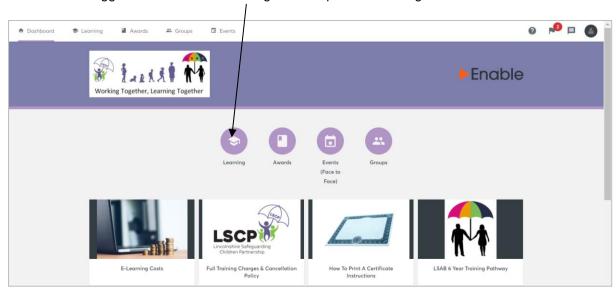

2. Once logged in click on the Learning tile to request e-Learning:

- 3. You will first see the Active Learning. Scroll down to the Available Learning section. Click Start to begin. Choose one of the two e-learning courses:
  - S.A.F.E
    S.A.F.E (including learning on how domestic abuse impacts on children)