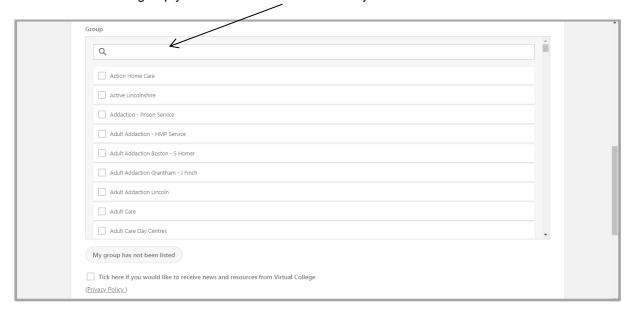

- 1. Visit <a href="https://safeguardinglincolnshire.vc-enable.co.uk/register">https://safeguardinglincolnshire.vc-enable.co.uk/register</a>
- 2. Fill in the fields marked with a \*:

- 3. Select your groups from the list:
  - The list is long and may take a few minutes to load.
  - o The group you will need to select is: Charity EDAN S.A.F.E Course