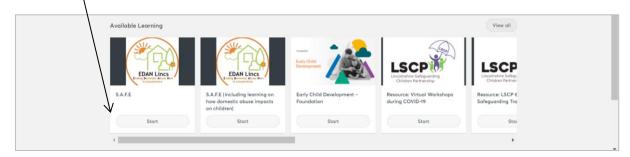

2. Once logged in click on the Learning tile to request e-Learning:

- 3. You will first see the Active Learning. Scroll down to the Available Learning section. Click Start to begin. Choose one of the two e-learning courses:
  - S.A.F.E
    S.A.F.E (including learning on how domestic abuse impacts on children)