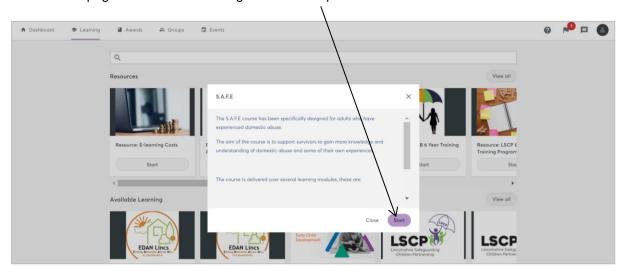

4. This page shows the e-learning course description. Click start:

5. Click start to begin the course:

The Evaluation will become available once the main modules have been completed.

The Certificate will become available once the evaluation has been completed.