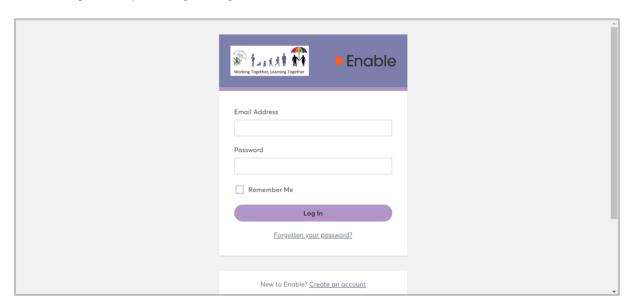

## Registering Lincolnshire S.A.F.E e-Learning Course - When Log In Details have been received.

1. Log in at <a href="https://safeguardinglincolnshire.vc-enable.co.uk">https://safeguardinglincolnshire.vc-enable.co.uk</a>