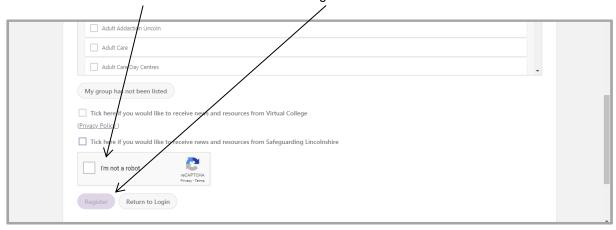

4. Click in the I'm Not A Robot box and then Register at the bottom of the screen to finish:

An automatic email will be sent with your log in details. It may take several minutes to come through and please be sure to check your spam/junk inbox.